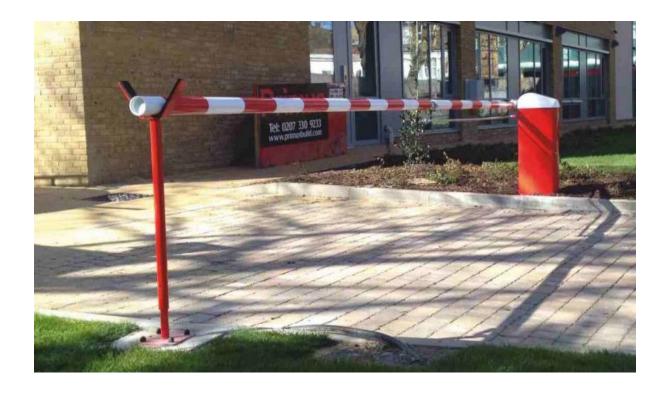

## **AMS HD Barrier**

The AMS HD Barrier is the largest, heavy-duty barrier that is available. It is purely designed for industrial premises, with entrance of up to 9 metres and they are fully IP rated. Available in lengths of up to 8 metres with a bottom skirt, and, up to 6.5 metres with both top and bottom skirt. The HD Barrier comes with a heavy-duty pillar block bearing and corporate colours are available, upon request. All are fully IP rated, giving you peace of mind that your barrier is safe and secure.

- Removable, Cast Aluminium Hood
- 100% Continuous Duty Cycle
- Single Phase Supply, 3 Phase Motor
- Motor & Two Stage Gearbox Direct Drive
- Inverter Driven
- Adjustable Speed, Acceleration & Deceleration
- No Springs/Counterweights Required
- Pre-Wired Loop Detector Base for Single Channel Safety & Entry/Exit Control
- Heavy Duty Roller Plunger Limit Switches
- Programmable Control Panel c/w Fault Diagnostic on Screen Display
- Manual Override in case of Power Failure
- Comes Complete with M16 Anchor Shield Bolts