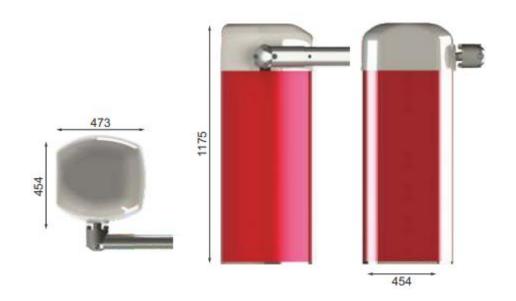

## **Technical Specification**

| Maximum boom length | Up to 9m                                 |
|---------------------|------------------------------------------|
| Boom diameter       | 100mm x 80mm Oval                        |
| Opening/closing     | 4 to 9 seconds (adjustable)              |
| Drive unit          | 3 phase motor and wormed gearbox         |
| Power supply        | Single phase 230v, 50Hz, 5 amps          |
| Finish              | Zinc plated and polyester powder coated  |
| Cycles              | 100% continuous duty rating              |
| Dimensions          | 506mm x 506mm x 1020mm (centre of pivot) |
| IP Rating           | IP57                                     |
| Settings            | Programmable configurations, as standard |