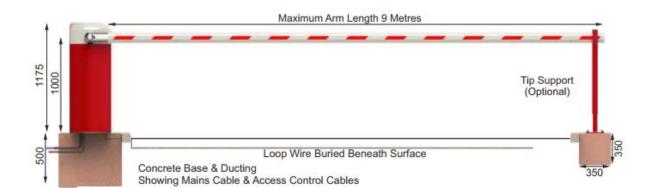

## **Technical Specification**

| Maximum boom length | Up to 9m                                 |
|---------------------|------------------------------------------|
| Boom diameter       | 100mm x 80mm Oval                        |
| Opening/closing     | 4 to 9 seconds (adjustable)              |
| Drive unit          | 3 phase motor and wormed gearbox         |
| Power supply        | Single phase 230v, 50Hz, 5 amps          |
| Finish              | Zinc plated and polyester powder coated  |
| Cycles              | 100% continuous duty rating              |
| Dimensions          | 506mm x 506mm x 1020mm (centre of pivot) |
| IP Rating           | IP57                                     |
| Settings            | Programmable configurations, as standard |