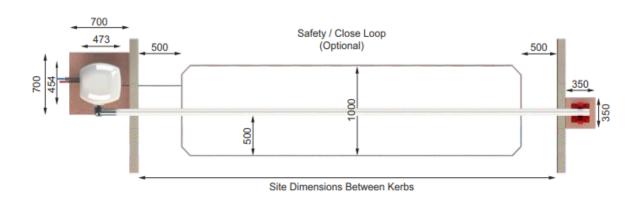

## **AMS HD Barrier**

The AMS HD Barrier is the largest, heavy-duty barrier that is available. It is purely designed for industrial premises, with entrance of up to 9 metres and they are fully IP rated. Available in lengths of up to 8 metres with a bottom skirt, and, up to 6.5 metres with both top and bottom skirt. The HD Barrier comes with a heavy-duty pillar block bearing and corporate colours are available, upon request. All are fully IP rated, giving you peace of mind that your barrier is safe and secure.