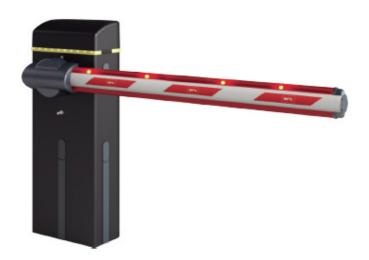

## **AMS MCL Automatic Barrier**

The AMS MCL barrier is made for very intensive use and for clear openings of up to 8 metres.

They are ideal for any context

#### **Details**

With the newly released MERAK BM control board featuring programming display and a built in two channel radio receiver, the AMS MCL automatic barrier is cutting edge technology in its field. All these features are mounted in the upper part of the barrier for an easier and more convenient access.