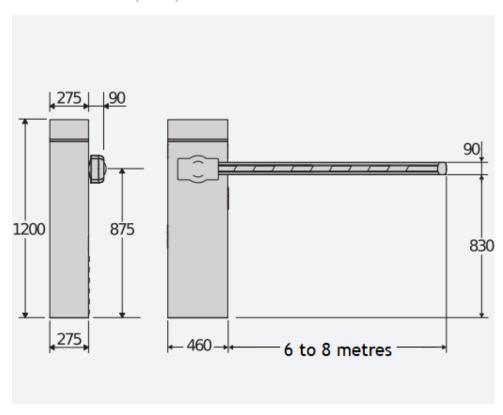

# DIMENSION (MM)

For more information about our AMS MCL Automatic Barriers, please contact us on:

01254 234248 or sales@automatesystems.co.uk