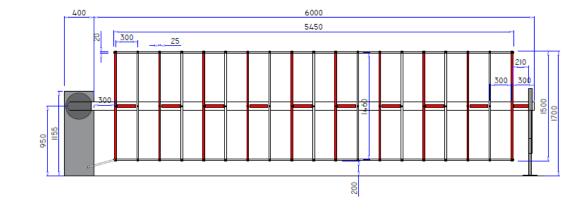

The **Maxima** is available in lengths of up to 8 metres as standard. It can also handle up to 8 metres with a bottom skirt and up to 6 metres with top **and** bottom skirt. The **AMS Maxima Barrier** comes with connecting rod-crank mechanism, which controls the smooth operation of the boom, while managing slowdown in opening and closing. This same mechanism provides anti-vandal protection for the gear motor.

## 6 metre Barrier

## 5 metre Barrier

4 metre Barrier

For more information about our AMS Maxima Automatic Barrier, please contact us on:

0800 169 8688 or sales@automatesystems.co.uk

Unit 7B Petre Court, Petre Road Clayton le Moors, Lancashire, BB5 5HY 01254 234248 – sales@automatesystems.co.uk