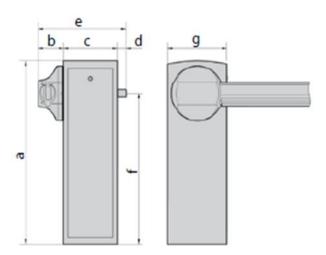

Unit 7B Petre Court, Petre Road Clayton le Moors, Lancashire, BB5 5HY 01254 234248 – sales@automatesystems.co.uk

Copyright Auto Mate Systems Ltd. 2024

| AMS Maxima |        |  |
|------------|--------|--|
| Α          | 1155mm |  |
| В          | 170mm  |  |
| С          | 360mm  |  |
| D          | 60mm   |  |
| E          | 590mm  |  |
| F          | 950mm  |  |
| G          | 400mm  |  |