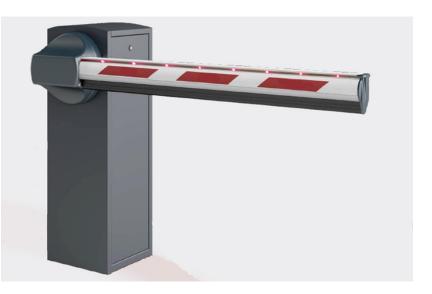

## AMS Maxima Barrier Maximum 8m Boom Length

Bottom Skirt and Hi-Bar (Top & Bottom) Skirting available

100% Continuous Duty Cycle Product

Single Phase Supply, 3 Phase Induction Motor

Programmable Control Panel c/w Diagnostic Screen Display

The AMS Maxima Barrier is part of our 230v electromechanical range, equipped with a three-phase induction motor and inverter. It is designed for a wide variety of environments such as large car parks, motorway tolls and industrial sites, whilst they are also fully IP rated.

The **Maxima** is available in lengths of up to 8 metres as standard. It can also handle up to 8 metres with a bottom skirt and up to 6 metres with top **and** bottom skirt. The **AMS Maxima Barrier** comes with connecting rod-crank mechanism, which controls the smooth operation of the boom, while managing slowdown in opening and closing. This same mechanism provides anti-vandal protection for the gear motor.