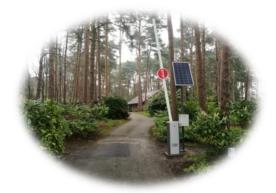

- OurSolar Powered barriersare suitable for entrances of up to 6 metres
- All relevant safety features are available, even on Solar models
- No digging required for cables, power supply and of course, no unexpected bills for energy usage
- Wide range of access control solutions available; Digital Keypad, Radio Fobs, Digital Timers, GSM Dialler, GSM Intercom, Proximity Cards & Free Entry/Exit Induction Loops
- Already in situ in remote locations around the UK including the Scottish Highlands, remote Forest locations and coastal Holiday Parks, as well as energy-conscious business locations