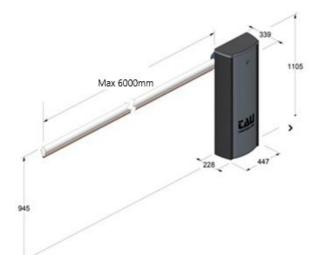

Copyright Auto Mate Systems Ltd. 2024

| Technical Features              |                              |
|---------------------------------|------------------------------|
| Daily Operations                | Up to 300 operations per day |
| Absorbed Power                  | 250 W                        |
| Motor Power Supply              | 12 V DC                      |
| Absorbed Current                | 3.15 A                       |
| Maximum Torque                  | 300 Nm                       |
| Reduction Ratio                 | 1/512                        |
| Minimum Operating Time          | 6 seconds                    |
| Duty Cycle                      | 100%                         |
| Operating Temperature           | -20°c + +55°c                |
| Min. Width of Passage Clearance | 1 metre                      |
| Max. Width of Passage Clearance | 6 metres                     |
| Weight                          | 70 KG                        |