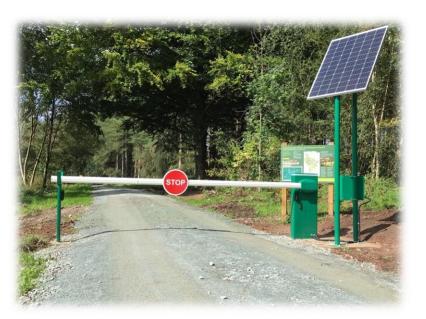

- OurSolar Powered barriersare suitable for entrances of up to 6 metres
- All relevant safety features are available, even on Solar models
- No digging required for cables, power supply and of course, no unexpected bills for energy usage
- Wide range of access control solutions available; Digital Keypad, Radio Fobs, Digital Timers, GSM Dialler, GSM Intercom, Proximity Cards & Free Entry/Exit Induction Loops
- Already in situ in remote locations around the UK including the Scottish Highlands, remote Forest locations and coastal Holiday Parks, as well as energy-conscious business locations